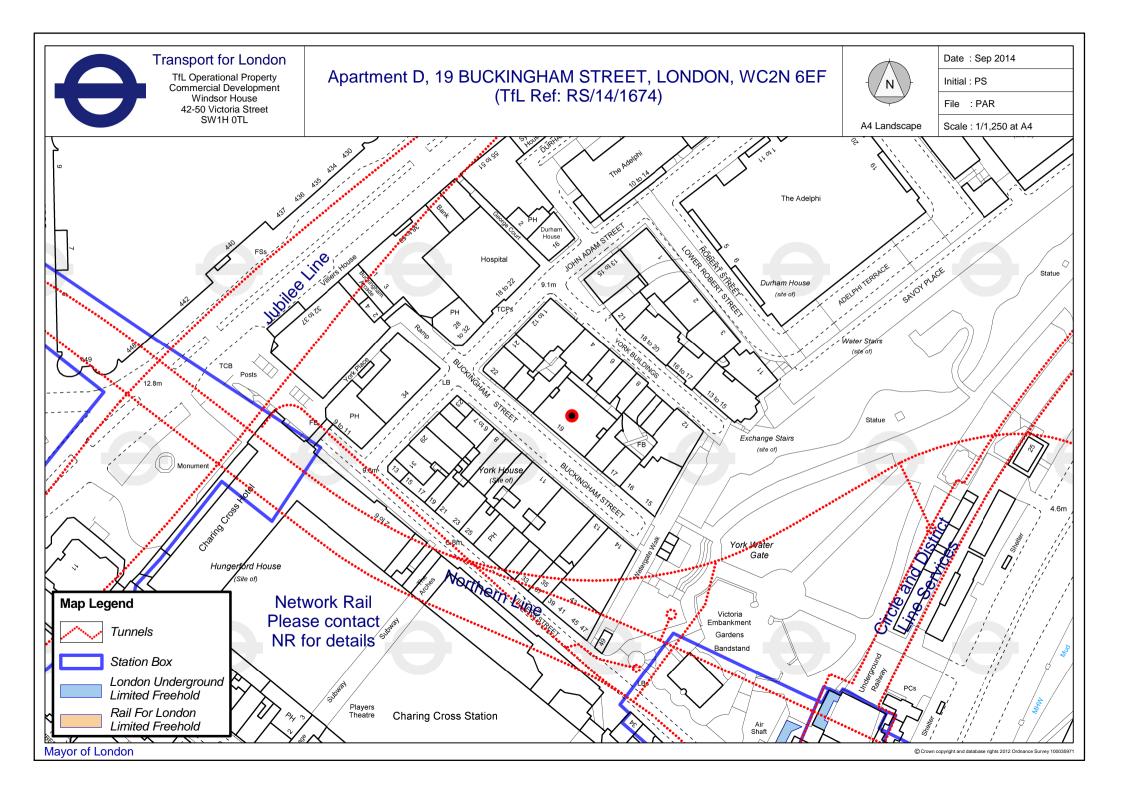

## RE: Apartment D, 19 BUCKINGHAM STREET, LONDON, WC2N 6EF

I refer to your enquiry received on the 26<sup>th</sup> September 2014 concerning the above property shown on your enclosed plan.

There are London Underground Limited (LUL) railway services in the vicinity of the property - Circle Line, District Line, Jubilee Line and Northern Line Services - but not sufficiently close as to be likely to affect the property.

The approximate position of these services is shown on the plan enclosed. Please note that the position of the services is indicative and should not be used for design purposes.

The property is within 200m of the Transport for London Road Network (A3211 Victoria Embankment).